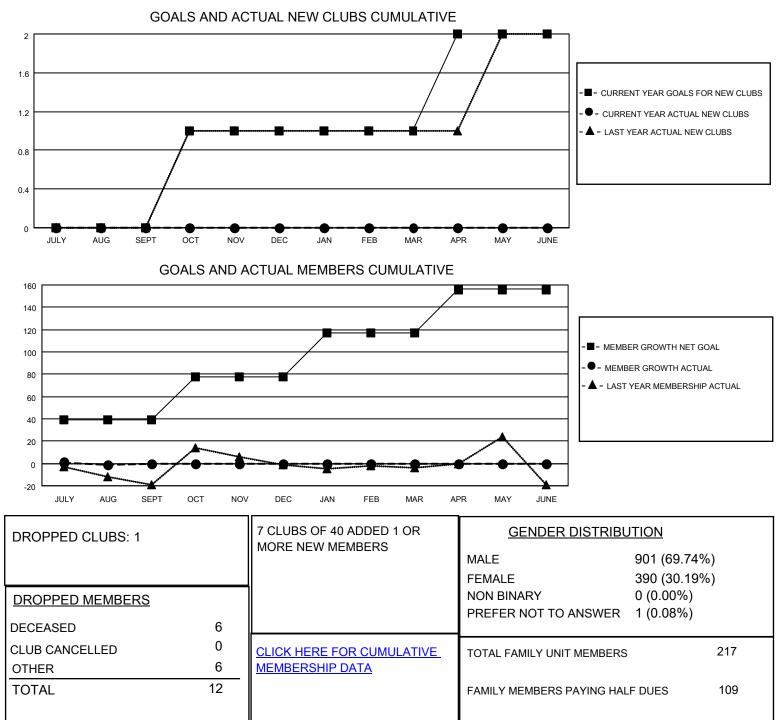

## LOCATION NEW YORK

District 20 E1

Results as of: 8/31/2021

| Clubs                 |               |           |               | Members               |                        |                         |                                                    |
|-----------------------|---------------|-----------|---------------|-----------------------|------------------------|-------------------------|----------------------------------------------------|
| RESULTS FOR 2021-2022 |               |           |               | RESULTS FOR 2021-2022 |                        |                         |                                                    |
| QUARTER               | NEW CLUB GOAL | NEW CLUBS | DROPPED CLUBS | QUARTER               | BER GROWTH NET<br>GOAL | MEMBER GROWTH<br>ACTUAL | DROPPED<br>MEMBERS ACTUAL<br>(including transfers) |
| JULY/AUG/SEPT         | 0             | 0         | 1             | JULY/AUG/SEPT         | 39                     | 15                      | 12                                                 |
| OCT/NOV/DEC           | 1             | 0         | 0             | OCT/NOV/DEC           | 39                     | 0                       | 0                                                  |
| JAN/FEB/MAR           | 0             | 0         | 0             | JAN/FEB/MAR           | 39                     | 0                       | 0                                                  |
| APR/MAY/JUNE          | 1             | 0         | 0             | APR/MAY/JUNE          | 39                     | 0                       | 0                                                  |